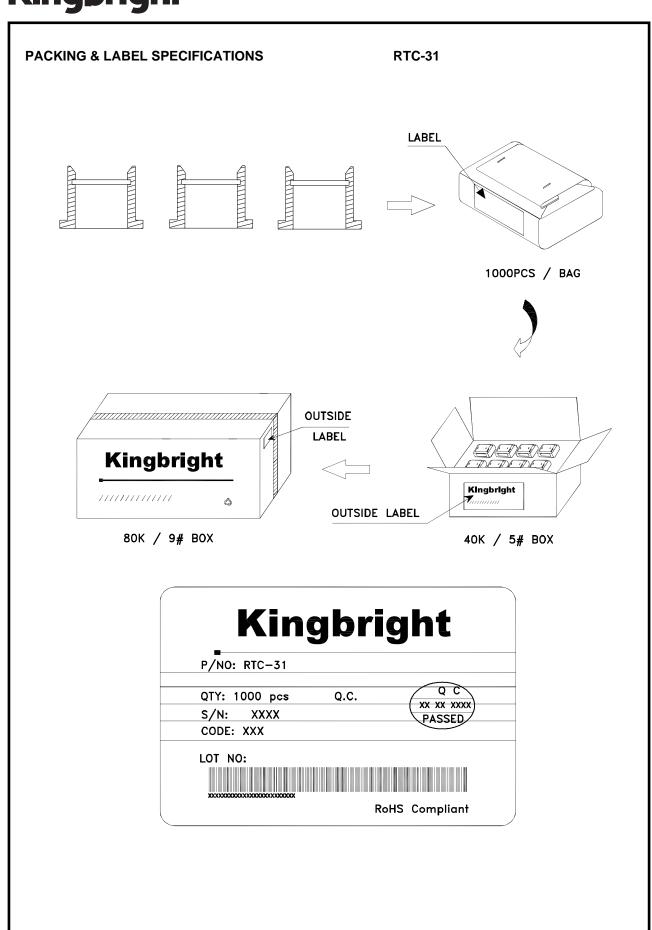

# Kingbright

SPEC NO: DSAB7120 APPROVED: WYNEC REV NO: V.7 CHECKED: Allen Liu DATE: MAY/15/2010 DRAWN: F.F.ZHou PAGE: 2 OF 2 ERP:2100100230