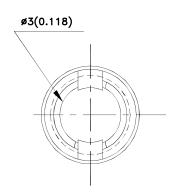

### **Features**

- •Suitable for back panel illumination, circuit board indicator, led indicator.
- ●Housing UL rating:94V-0.
- •Housing material: type 66 nylon.
- •Recommended hole size:diameter 4.4mm.
- •Recommended panel thickness:1mm.
- ●RoHS compliant.

# **Package Dimensions**

- All dimensions are in millimeters (inches).
  Tolerance is ±0.25(0.01") unless otherwise noted.
- 3. The specifications, characteristics and technical data described in the datasheet are subject to change without prior notice.