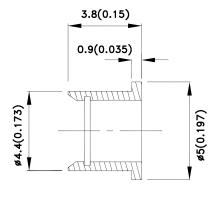

### **Features**

- •Suitable for back panel illumination, circuit board indicator, led indicator.
- ●Housing UL rating:94V-0.
- •Housing material: type 66 nylon.
- •Recommended hole size:diameter 4.4mm.
- •Recommended panel thickness:1mm.
- ●RoHS compliant.

# **Package Dimensions**

- All dimensions are in millimeters (inches).
  Tolerance is ±0.25(0.01") unless otherwise noted.
- 3. The specifications, characteristics and technical data described in the datasheet are subject to change without prior notice.