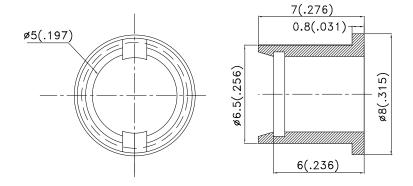

## **Package Dimensions**

#### Notes:

- All dimensions are in millimeters (inches).
- 2. Tolerance is  $\pm 0.25 (0.01")$  unless otherwise noted.
- 3. The specifications, characteristics and technical data described in the datasheet are subject to change without prior notice.

### **Features**

- Suitable for back panel illumination, circuit board indicator, led indicator.
- ●Housing UL rating:94V-0.
- •Housing material: type 66 nylon.
- •Recommended hole size: Φ6.5mm.
- ●RoHS compliant.